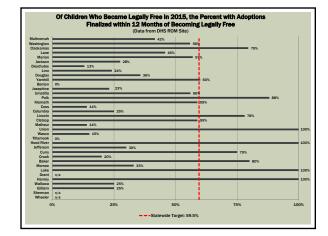

## IMPLEMENTATION

 September 2017 caseworkers begin submitting the Adoption Tracking Page to the court and CRB for cases with a permanency plan of adoption

FINALIZING ADOPTION WITHIN A YEAR OF THE CHILD BEING FREE

How Is Your County Doing?