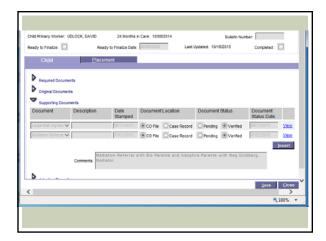

# ADOPTION TRACKING PAGE

DHS field staff have view-only access to the Adoption Tracking Page.

Only Central Office adoption staff have the ability to enter information on the Adoption Tracking Page.

| Branced         Branced <t< th=""><th>Required Docum<br/>Document</th><th>Description</th><th>Date</th><th colspan="2">Document Location</th><th colspan="2">Document Status</th><th>Document</th><th></th></t<> | Required Docum<br>Document | Description | Date | Document Location |             | Document Status |           | Document |    |
|----------------------------------------------------------------------------------------------------------------------------------------------------------------------------------------------------------------------------------------------------------------------------------------------------------------------------------------------------------------------------------------------------------------------------------------------------------------------------------------------------------------------------------------------------------------------------------------------------------------------------------------------------------------------------------------------------------------------------------------------------------------------------------------------------------------------------------------------------------------------------------------------------------------------------------------------------------------------------------------------------------------------------------------------------------------------------------------------------------------------------------------------------------------------------------------------------------------------------------------------------------------------------------------------------------------------------------------------------------------------------------------------------------------------------------------------------------------------------------------------------------------------------------|----------------------------|-------------|------|-------------------|-------------|-----------------|-----------|----------|----|
| Call Stormuy         E7:707075         © Co Fie         Ocase Record         Pending         EVented         E7:707075         XX           FEIDE(1): Directo: S Technica         E7:707075         EC: 0 Fie         Ocase Record         Pending         EVented         E7:707075         XX           Oriento: S Technica         E7:707075         EC: 0 Fie         Ocase Record         Pending         EVented         E7:707075         XX           Descent S Technica         E7:707075         EC: 0 Fie         Ocase Record         Pending         EVented         E7:707075         XX           Enclose Record         Pending         EVented         E7:707075         EC: 0 Fie         Ocase Record         Pending         E7:707075         XX           Enclose Record         Pending         EVented         E7:707075         EVented         E7:707075         XX           Enclose Record         Pending         Vented         E7:707075         EVented         E7:707075         XX           Enclose Record         Pending         Vented         E7:707075         EVented         E7:707075         XX           Enclose Record         Vented         E7:707075         EVented         E7:707075         EVented         E7:707075         EVented         E7:7070                                                                                                                                                                                                                        |                            |             |      |                   |             |                 |           |          |    |
| Filter (s) Covers &         E2777273         B/C Of File         Case Record         Persong         EV vertice         E2777273         M/C           Circle & Brocke av         E7772733         B/C Of File         Case Record         Persong         EV vertice         E7772733         M/C           Direct & Brocke av         E7772733         B/C Of File         Case Record         Persong         EV vertice         E7772733         M/C           Brocke Allowsin Av         E7772733         B/C Of File         Case Record         Persong         EV vertice         E7772733         M/C           Brocke Allowsin Av         E7772733         B/C Of File         Case Record         Persong         Eventsport         E7772733         M/C           Brocke Allowsin Av         E7772733         B/C Of File         Case Record         Persong         Eventsport         E7772733         M/C           Brocke Record Av         Errorshowsin Av         Errorshowsin Aventsport                                                                                                                    | p                          |             |      |                   |             | -               |           |          |    |
| Directol & Bircholar V         E17090271         Bic Cor File         Casea Record         Personage         Bircholar Record V         Personage         Personage         Bircholar Record V         Personage         Bircholar Record V         Personage         <                                                                                              |                            |             |      | 1961              | 1.961       | 1000            | 1.001     |          |    |
| United Record         Verted         D000000         O Co File         Ocease Record         Perding         Verted         D000000         XX           Microa Records         Verted         D000000         O Co File         Ocease Record         Pending         Verted         D000000         XX           Microa Records         Verted         D000000         O Co File         Ocease Record         Pending         Verted         D000000         XX           Microa Records         Veryo 15100         D000000         O Co File         Ocease Record         Pending         Overled         D0000000         XX                                                                                                                                                                                                                                                                                                                                                                                                                                                                                                                                                                                                                                                                                                                                                                                                                                                                                              |                            |             |      |                   |             |                 |           |          | _  |
| Undex Record         Immunications         00000000         Co File         Cases Record         Pendag         Overlee         0000000         Md           Record Record         Psych Lv39         50000000         Co File         Case Record         Pendag         Overlee         50000000         Md                                                                                                                                                                                                                                                                                                                                                                                                                                                                                                                                                                                                                                                                                                                                                                                                                                                                                                                                                                                                                                                                                                                                                                                                                    |                            |             |      |                   |             |                 | 1.00      |          | _  |
| Hedical Records ▼ Paych Evals 000000000 ○ CO File ○Case Record ○ Pending ○ Verified 000000000 Verified                                                                                                                                                                                                                                                                                                                                                                                                                                                                                                                                                                                                                                                                                                                                                                                                                                                                                                                                                                                                                                                                                                                                                                                                                                                                                                                                                                                                                           |                            |             |      |                   |             |                 |           |          | _  |
|                                                                                                                                                                                                                                                                                                                                                                                                                                                                                                                                                                                                                                                                                                                                                                                                                                                                                                                                                                                                                                                                                                                                                                                                                                                                                                                                                                                                                                                                                                                                  |                            |             |      |                   |             |                 |           |          |    |
|                                                                                                                                                                                                                                                                                                                                                                                                                                                                                                                                                                                                                                                                                                                                                                                                                                                                                                                                                                                                                                                                                                                                                                                                                                                                                                                                                                                                                                                                                                                                  |                            |             |      |                   |             |                 |           | 00000000 | _  |
|                                                                                                                                                                                                                                                                                                                                                                                                                                                                                                                                                                                                                                                                                                                                                                                                                                                                                                                                                                                                                                                                                                                                                                                                                                                                                                                                                                                                                                                                                                                                  | platement of Ven           | - Hom       |      | COFIE             | Case Record | OPending        | OVerified |          | ¥. |