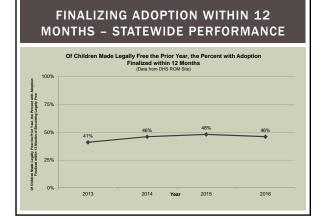

#### Goal:

Subal: Increase the percentage of children who are adopted within a year of becoming legal free so that the overall timeliness of Oregon's adoption proceedings improves and children achieve permanency more quickly. Currently achieving at 47%