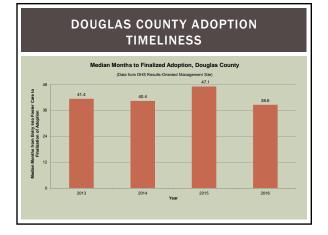

N

#### Goal:

Subal: Increase the percentage of children who are adopted within a year of becoming legal free so that the overall timeliness of Oregon's adoption proceedings improves and children achieve permanency more quickly. Currently achieving at 47%

#### Strategles:

- DHS Central Office will send tickler e-mails with reminders of next steps in the adoption process to caseworkers who have cases where the permanency plan is adoption
- DHS will mandate the submission of the Adoption Tracking Page from its OR-Kids case management system to courts and CRBs prior to hearings/CRB reviews 2.
- JCIP and DHS will work to train caseworkers, courts, CRBs, and attorneys to better understand the adoption process and the Adoption Tracking Page з.

# ADOPTION TIMELINESS PROJECT – DOUGLAS COUNTY





## DOUGLAS COUNTY ADOPTION FINALIZATION PLAN

| OUTCOME INDICAT                                                                                                                                                            | OR: Reduce Media                                                                                                                                                                                                                                   | n days between De                                                                                                                                               | pendency Petition         | and Finalization of A