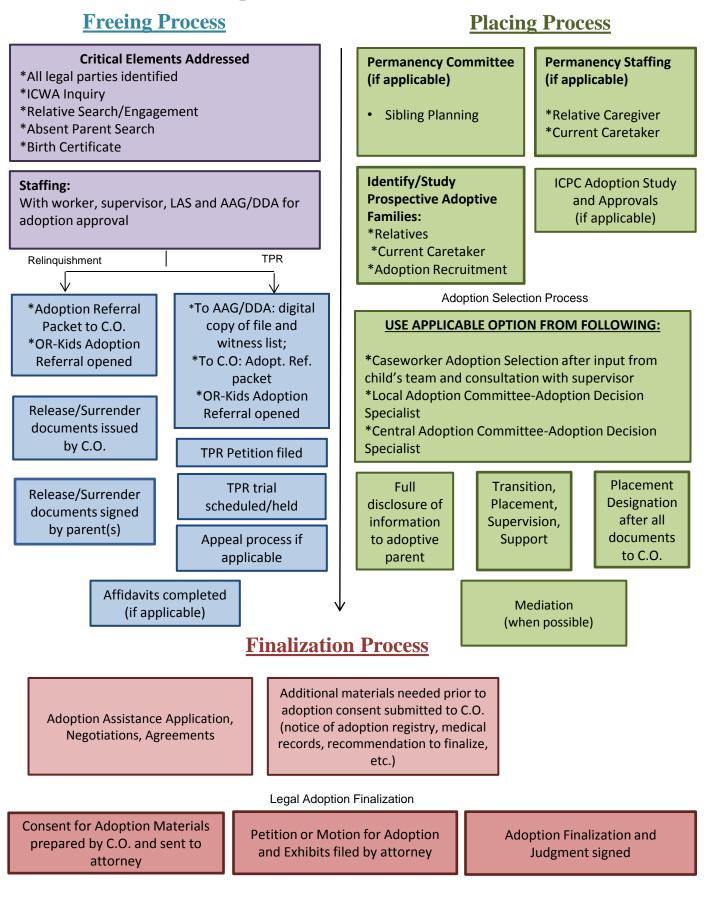

## Adoption Process Flowchart



Adoption Tracking



DRAFT

Run Date: July 18, 2018

AG-6006-D

Child's Name:Dorothy Gale Child's DOB: 01/02/2010

| Document Description                                                  | Date Received             | Document<br>Status                    | Status Date |
|-----------------------------------------------------------------------|---------------------------|---------------------------------------|-------------|
| Central Office Adoption Referral Open                                 |                           |                                       | 1           |
| Birth Certificate                                                     | 3/1/2011                  | Verified                              | 3/2/2011    |
| Father(s) Questionnaire