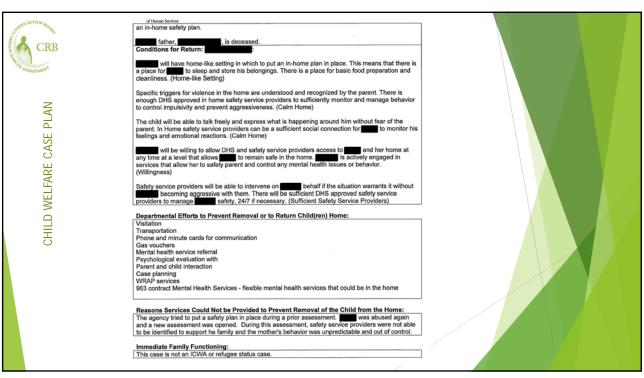

## 2019 CRB CONFERENCE EVERY DAY COUNTS... IN THE LIFE OF A CHILD IN FOSTER CARE

## Workshop: HOW TO GET YOUR KIDS BACK: ASSESSING PARENTAL PROGRESS

Presented by Jyl Hobbs District 12 DHS MAPS worker

Facilitated by John Nichols and Maiya Hall-Olsen, JD CRB Field Managers

> Kent Bailey Board Member, Baker County CRB Advisory Committee







| h  | 17 | R | T. |
|----|----|---|----|
| MI |    |   |    |
|    | _  | _ |    |
|    | 2  | 4 | 1  |

















## 2019 CRB CONFERENCE EVERY DAY COUNTS... IN THE LIFE OF A CHILD IN FOSTER CARE

## Workshop: HOW TO GET YOUR KIDS BACK: ASSESSING PARENTAL PROGRESS

Presented by Jyl Hobbs District 12 DHS MAPS worker

Facilitated by John Nichols and Maiya Hall-Olsen, JD CRB Field Managers

> Kent Bailey Board Member, Baker County CRB Advisory Committee