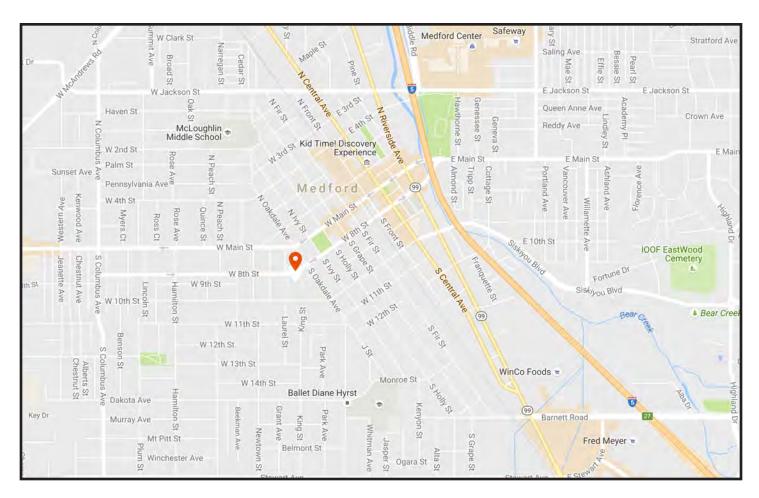

## DIRECTIONS TO THE JACKSON COUNTY JUSTICE BUILDING

## **North-Bound Directions:**

Take the South Medford exit (Exit #27) towards City Center

Turn RIGHT onto Pacific Hwy. which becomes Riverside Ave. /OR 99N

Turn LEFT onto 10th St. and proceed to Oakdale Ave.

Turn RIGHT onto Oakdale Ave.

Turn LEFT into 1st driveway to the Justice Bldg. parking lot

## **South-Bound Directions:**

Take the Crater Lake Hwy exit (Exit #30)

Turn RIGHT onto Crater Lake Hwy/OR-62W towards City Center

Turn LEFT onto Court St. which becomes Central Ave.

Turn RIGHT onto 10th St. and proceed to Oakdale Ave.

Turn RIGHT onto Oakdale

Turn LEFT into 1st driveway to the Justice Bldg. parking lot