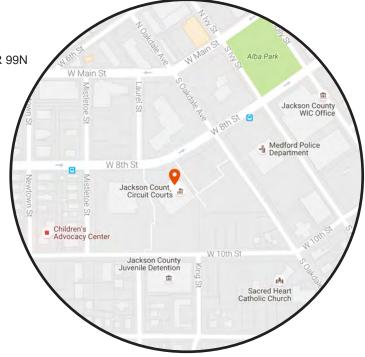

## DIRECTIONS TO THE JACKSON COUNTY JUSTICE BUILDING

Turn RIGHT onto Oakdale Ave.

Turn LEFT into 1st driveway to the Justice Bldg. parking lot

Turn RIGHT onto Oakdale

Turn LEFT into 1st driveway to the Justice Bldg. parking lot