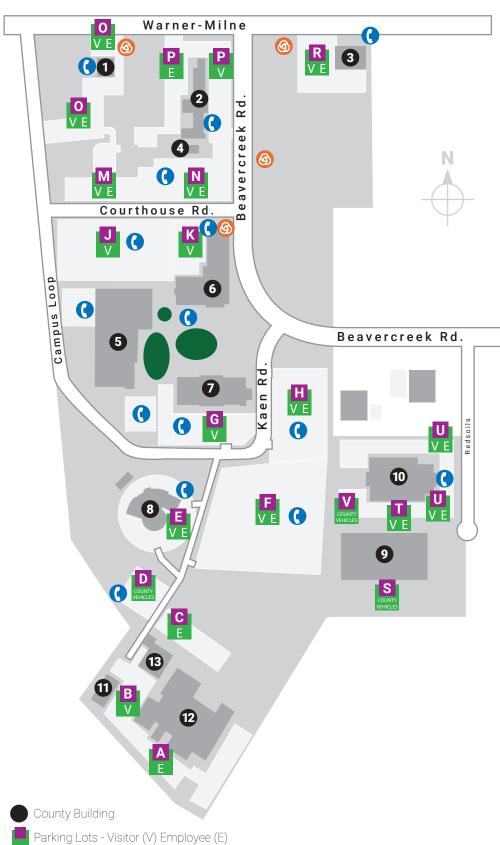

# **Red Soils Campus Map**

- 1 OSU Extension
- 2 Beavercreek Health Center
- 3 Shaver Building
- 4 Beavercreek Annex

#### **5 Clackamas County Courthouse**

CCSO - Civil Sheriff Division District Attorney Law Library State Courts

## 6 Development Services Building (DSB)

Assessment & Taxation **Building Codes** Code Enforcement County Parks County Surveyor **Development Engineering Economic Development** Forestry Planning & Permits **Property Disposition** Regional Policy Coordination Sustainability & Solid Waste System Development Charges **Technology Services** Traffic Engineering Transportation Planning Water Environment Services (WES)

## 7 Public Services Building (PSB)

Administration
Board of County Commissioners
Children, Youth and Families
Community Health
County Counsel
Human Resources
Finance
Public and Government Affairs
Resolution Services
Social Services
Treasurer
Women, Infants & Children Program

## 8 Juvenile Building

## 9 Silver Oak Building

Veterans' Services

Records Management

## 10 Central Utility Plant (CUP)

Property Value Appeal Board (PVAB) County Clerk Elections Recording

- 11 Corrections Transition Center
- 12 Clackamas County Jail
- 13 C-COM Building