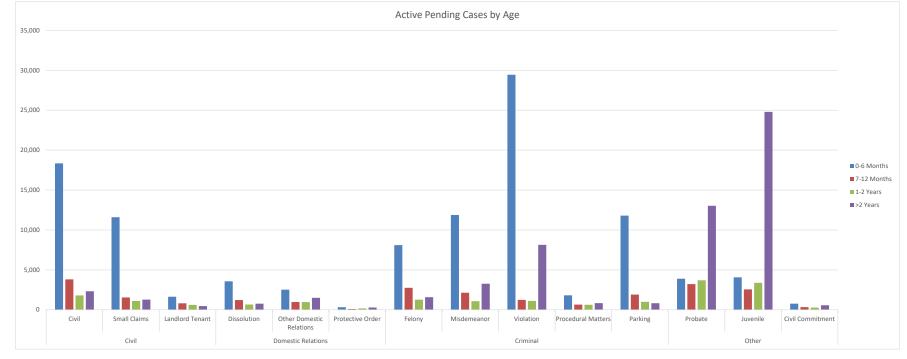

|                          |               |              |                | 0 to 6 Mor | iths        | 7 to 12 Mont | hs       | 1 to 2 Yea | ars      | 2 Years or | More     |
|--------------------------|---------------|--------------|----------------|------------|-------------|--------------|----------|------------|----------|------------|----------|
| Statewide                | Total Pending | Active Cases | Inactive Cases | 0-6 Months | % of Active | 7-12 Months  | % Active | 1-2 Years  | Active % | >2 Years   | % Beyond |
| Civil                    |               |              |                |            |             |              |          |            |          |            |          |
| Civil                    | 27,737        | 26,274       | 1,463          | 18,345     | 69.82%      | 3,812        | 14.51%   | 1,798      | 6.84%    | 2,319      | 8.83%    |
| Small Claims             | 15,883        | 15,520       | 363            | 11,604     | 74.77%      | 1,541        | 9.93%    | 1,099      | 7.08%    | 1,276      | 8.22%    |
| Landlord Tenant          | 3,953         | 3,514        | 439            | 1,639      | 46.64%      | 806          | 22.94%   | 612        | 17.42%   | 457        | 13.01%   |
| Civil Total              | 47,573        | 45,308       | 2,265          | 31,588     | 69.72%      | 6,159        | 13.59%   | 3,509      | 7.74%    | 4,052      | 8.94%    |
| Domestic Relations       |               |              |                |            |             |              |          |            |          |            |          |
| Dissolution              | 6,255         | 6,208        | 47             | 3,570      | 57.51%      | 1,220        | 19.65%   | 658        | 10.60%   | 760        | 12.24%   |
| Other Domestic Relations | 5,992         | 5,958        | 34             | 2,525      | 42.38%      | 979          | 16.43%   | 959        | 16.10%   | 1,495      | 25.09%   |
| Protective Order         | 915           | 894          | 21             | 327        | 36.58%      | 106          | 11.86%   | 174        | 19.46%   | 287        | 32.10%   |
| Domestic Relations Total | 13,162        | 13,060       | 102            | 6,422      | 49.17%      | 2,305        | 17.65%   | 1,791      | 13.71%   | 2,542      | 19.46%   |
| Criminal                 |               |              |                |            |             |              |          |            |          |            |          |
| Felony                   | 38,656        | 13,696       | 24,960         | 8,104      | 59.17%      | 2,747        | 20.06%   | 1,262      | 9.21%    | 1,583      | 11.56%   |
| Misdemeanor              | 68,059        | 18,364       | 49,695         | 11,879     | 64.69%      | 2,139        | 11.65%   | 1,083      | 5.90%    | 3,263      | 17.77%   |
| Violation                | 42,169        | 39,923       | 2,246          | 29,444     | 73.75%      | 1,237        | 3.10%    | 1,108      | 2.78%    | 8,134      | 20.37%   |
| Procedural Matters       | 5,389         | 3,910        | 1,479          | 1,810      | 46.29%      | 648          | 16.57%   | 623        | 15.93%   | 829        | 21.20%   |
| Parking                  | 15,538        | 15,532       | 6              | 11,801     | 75.98%      | 1,907        | 12.28%   | 997        | 6.42%    | 827        | 5.32%    |
| Criminal Total           | 169,811       | 91,425       | 78,386         | 63,038     | 68.95%      | 8,678        | 9.49%    | 5,073      | 5.55%    | 14,636     | 16.01%   |
| Other                    |               |              |                |            |             |              |          |            |          |            |          |
| Probate                  | 24,131        | 23,840       | 291            | 3,888      | 16.31%      | 3,218        | 13.50%   | 3,700      | 15.52%   | 13,034     | 54.67%   |
| Juvenile                 | 38,078        | 34,802       | 3,276          | 4,069      | 11.69%      | 2,558        | 7.35%    | 3,377      | 9.70%    | 24,798     | 71.25%   |
| Civil Commitment         | 2,004         | 1,946        | 58             | 765        | 39.31%      | 339          | 17.42%   | 275        | 14.13%   | 567        | 29.14%   |
| Other Total              | 64,213        | 60,588       | 3,625          | 8,722      | 14.40%      | 6,115        | 10.09%   | 7,352      | 12.13%   | 38,399     | 63.38%   |
| Statewide Total          | 294,759       | 210,381      | 84,378         | 109,770    | 52.18%      | 23,257       | 11.05%   | 17,725     | 8.43%    | 59,629     | 28.34%   |